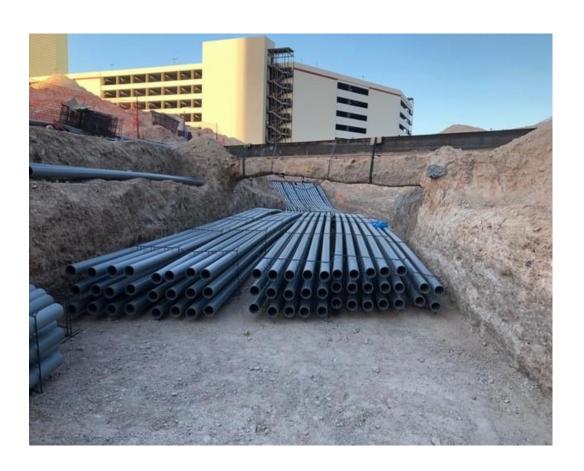

## Trench Rack / Duct Bank – Call for pricing

Data Center Trench Rack Design

Standard Rebar Trench Rack Design

MJC Sales& Marketing Inc. 12177 Business Park Dr. Ste2, PBM 300. Truckee, CA 96161 (925) 575-4019

### Standard Rebar Trench Rack Design

- Fabricated to the exact number of conduit opens for your particular project
- Uses 5/8" diameter rebar stakes to set inside the trench
- Allows concrete to flow easily from rack to rack
- Prevents concrete damming issues during the pour
- Most economic solution

## Trench Rack / Duct Bank Quotation Request Sheet

How to start a quotation request

- Fill out quote Template Layout Sheet
  - Standard or Data Center Design?
  - Is the Conduit in 10ft sections or being pulled by a conduit puller coming off a coil?
- Determine the Conduit Layout
  - Number of Conduit Pipes?
  - What are the Diameters?
  - What is the spacing between conduit pipes?
  - Fill out Trench Rack Worksheet with your conduit configuration