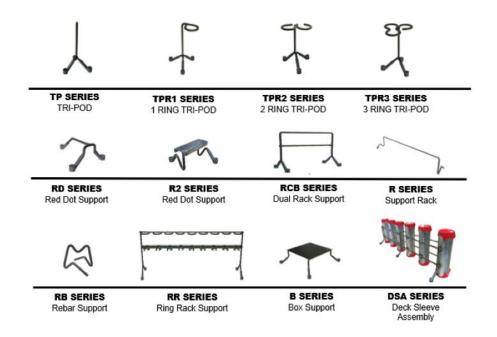

#### **Deck Sleeve Fabrication Services**

- Deck Sleeves for Cast-in-Place & Pan Deck applications
- Box Out Pass Thru Sleeves built to your dimension call out
- Conduit Stakes for single and multiple conduct runs

#### **Deck Sleeve Fabrication Services**

- Conduit Pipe Supports for Cast-in-Place & Pan Deck applications
- We provide the fabrication quoting & ordering templates
- Customized conduit clip designs for specific jobs / applications