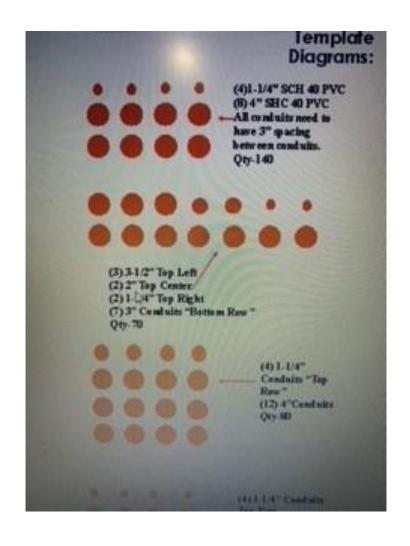

## Trench Rack / Duct Bank Quotation Request Sheet

How to start a quotation request

- Fill out quote Template Layout Sheet
  - Standard or Data Center Design?
  - Is the Conduit in 10ft sections or being pulled by a conduit puller coming off a coil?
- Determine the Conduit Layout
  - Number of Conduit Pipes?
  - What are the Diameters?
  - What is the spacing between conduit pipes?
  - Fill out Trench Rack Worksheet with your conduit configuration

# TRENCH RACK WORKSHEET YOU DRAW IT, WE'LL MAKE IT!

| Qty. | Notes |
|------|-------|
|      |       |
|      |       |
|      |       |
|      |       |
|      |       |
|      |       |
|      |       |
|      |       |
|      |       |
|      |       |
|      |       |