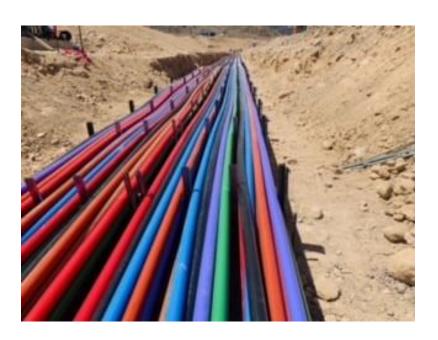

## Data Center Trench Rack Design

- Uses a Roller System built into each conduit opening
- Conduit Puller quickly pulls each conduit run from rack to rack
- Saves 4X in time to install vs. standard trench rack design
- Eliminates having to snap together each trench rack on the jobsite
- Maintains all the advantages provided by the Standard Rebar design