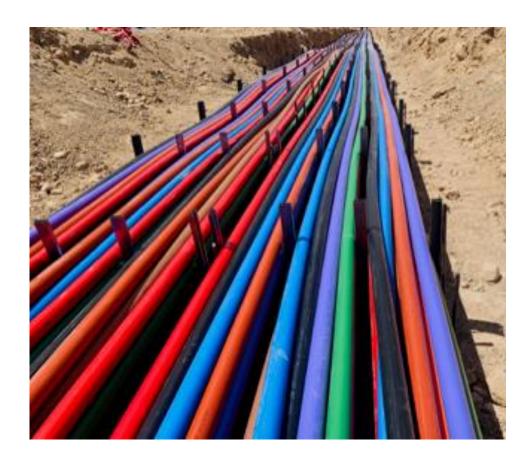

## Trench Rack / Duct Bank – Call for pricing

Data Center Trench Rack Design

Standard Rebar Trench Rack Design

MJC Sales& Marketing Inc. 12177 Business Park Dr. Ste2, PBM 300. Truckee, CA 96161 (925) 575-4019

## Data Center Trench Rack Design

- Uses a Roller System built into each conduit opening
- Conduit Puller quickly pulls each conduit run from rack to rack
- Saves 4X in time to install vs. standard trench rack design
- Eliminates having to snap together each trench rack on the jobsite
- Maintains all the advantages provided by the Standard Rebar design