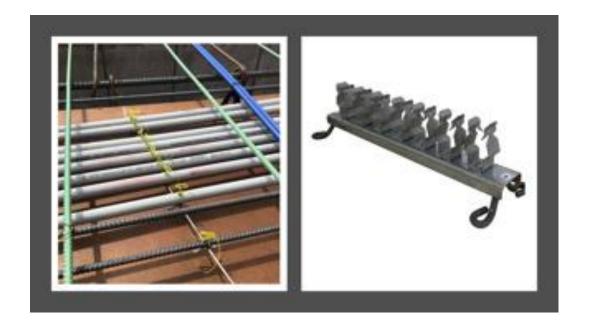

### Standard Rebar Trench Rack Design

- Fabricated to the exact number of conduit opens for your particular project
- Uses 5/8" diameter rebar stakes to set inside the trench
- Allows concrete to flow easily from rack to rack
- Prevents concrete damming issues during the pour
- Most economic solution

## Data Center Trench Rack Design

- Uses a Roller System built into each conduit opening
- Conduit Puller quickly pulls each conduit run from rack to rack
- Saves 4X in time to install vs. standard trench rack design
- Eliminates having to snap together each trench rack on the jobsite
- Maintains all the advantages provided by the Standard Rebar design