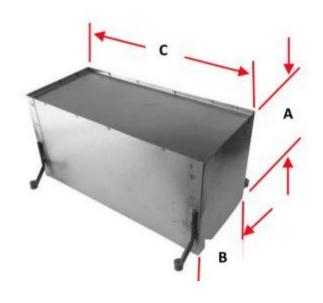

- Box Out Design available Concrete Forms or Steel Pan Deck Floors
- Provide us with your Dimensions for quoting & ordering
- Conduit clip can be added for Turnkey installation on the jobsite

## Conduit Support Fabrication Services

| Base C | ptions |
|--------|--------|
| Α      | В      |
|        | /      |

| Qty.                 | Height<br>(Inches) | Sleeve<br>O.D.<br>(Inches) | Caps | Base |
|----------------------|--------------------|----------------------------|------|------|
|                      |                    |                            |      |      |
|                      |                    |                            |      |      |
|                      |                    |                            |      |      |
|                      |                    |                            |      |      |
|                      |                    |                            |      |      |
|                      |                    |                            |      |      |
| Data Miles and Miles |                    |                            |      |      |
| Notes:               |                    |                            |      |      |
|                      |                    |                            |      |      |