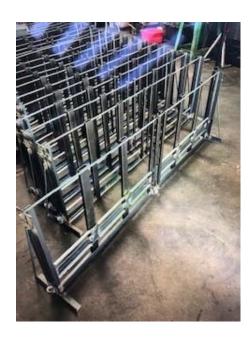

### Standard Rebar Trench Rack Design

- Fabricated to the exact number of conduit opens for your particular project
- Uses 5/8" diameter rebar stakes to set inside the trench
- Allows concrete to flow easily from rack to rack
- Prevents concrete damming issues during the pour
- Most economic solution

## Data Center Trench Rack Design

- Uses a Roller System built into each conduit opening
- Conduit Puller quickly pulls each conduit run from rack to rack
- Saves 4X in time to install vs. standard trench rack design
- Eliminates having to snap together each trench rack on the jobsite
- Maintains all the advantages provided by the Standard Rebar design