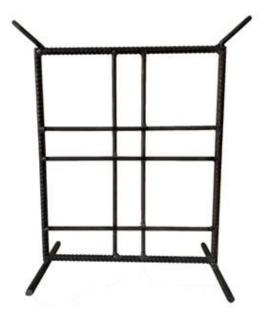

### Standard Rebar Trench Rack Design

- Fabricated to the exact number of conduit opens for your particular project
- Uses 5/8" diameter rebar stakes to set inside the trench
- Allows concrete to flow easily from rack to rack
- Prevents concrete damming issues during the pour
- Most economic solution

#### **Deck Sleeve Fabrication Services**

- Deck Sleeves for Cast-in-Place & Pan Deck applications
- Box Out Pass Thru Sleeves built to your dimension call out
- Conduit Stakes for single and multiple conduct runs